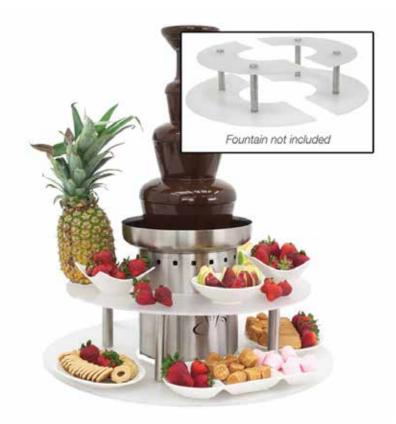

## Two Tier Chocolate Fountain Display Riser

- Surround your American Chocolate Fountain with a fruit and pastry display.
- Two tiers of food display surface completely encloses a small (27 in.) American Chocolate Fountain® base.
- Constructed from acrylic plastic with brushed stain less supports.
- Acrylic plastic surround food display shelves assemble in 2 sections for easy transport and storage

## **Product Specs**

| Product # | Description                                                                         | Product<br>Weight | Shipping<br>Weight | Product Dimensions<br>(width x legnth x height)<br>inches | Diameter | Shipping Dimensions<br>(width x legnth x height)<br>inches |
|-----------|-------------------------------------------------------------------------------------|-------------------|--------------------|-----------------------------------------------------------|----------|------------------------------------------------------------|
| 010AC2    | Chocolate Fountain Surround Display Riser, fits 27" fountain, 2 Tier, Frosted White | 12 lbs            | 15 lbs             | 24" x 8.5" x 24"                                          | 24.00    | 9" x 25" x 25"                                             |