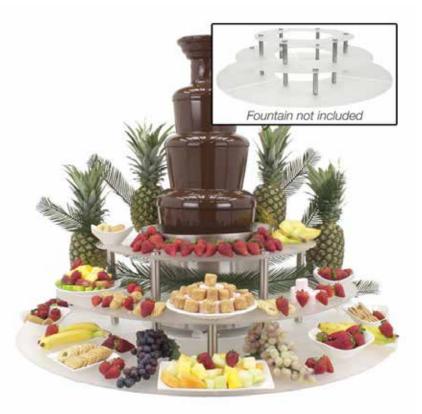

## Three Tier Chocolate Fountain Display Riser

- Surround your American Chocolate Fountain with a fruit and pastry display.
- Two tiers of food display surface completely encloses a Medium (35 in.) or Large (40 in.) American Chocolate Fountain® base.
- Constructed from acrylic plastic with brushed stainl less supports.
- Acrylic plastic surround food display shelves assemble in 3 sections for easy transport and storage.

## **Product Specs**

| Product # | Description                                                                            | Product<br>Weight | Shipping<br>Weight | Product Dimensions<br>(width x legnth x height)<br>inches | Diameter | Shipping Dimensions<br>(width x legnth x height)<br>inches |
|-----------|----------------------------------------------------------------------------------------|-------------------|--------------------|-----------------------------------------------------------|----------|------------------------------------------------------------|
| 010AC3    | Chocolate Fountain Surround Display Riser, fits 35-40" fountain, 3 Tier, Frosted White | 22 lbs            | 25 lbs             | 46" x 10.5" x 46"                                         | 46.00    | 9" x 40" x 25"                                             |