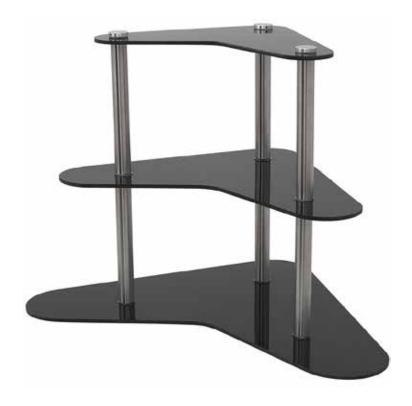

## **Curved 3 Tier Food Display Riser**

Three tiers of display surface gives height and dimension to your catered events. Food display shelves constructed from acrylic plastic with brushed stainless supports. Thumb screw assembly. Acrylic food display tiers assemble in 3 sections for ease of storage and transport.

## **Product Specs**

| Product # | Description                                                        | Product<br>Weight | Shipping<br>Weight | Product Dimensions<br>(width x legnth x height)<br>inches | Shipping Dimensions<br>(width x legnth x height)<br>inches |
|-----------|--------------------------------------------------------------------|-------------------|--------------------|-----------------------------------------------------------|------------------------------------------------------------|
| 010RW24   | Winged Triple<br>Tier Riser 36 inch<br>frosted(WH) or<br>black(BK) | 7 lbs             | 40 lbs             | 17" x 12" x 24"                                           | 17" x 24" x 3"                                             |