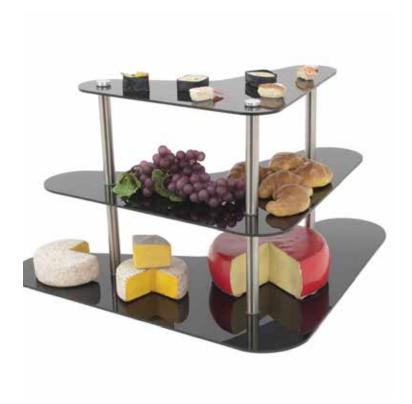

## **Curved 3 Tier Food Display Riser**

Three tiers of display surface gives height and dimension to your catered events. Food display shelves constructed from acrylic plastic with brushed stainless supports. Thumb screw assembly. Acrylic food display tiers assemble in 3 sections for ease of storage and transport.

## **Product Specs**

| Product # | Description                                                        | Product<br>Weight | Shipping<br>Weight | Product Dimensions<br>(width x legnth x height)<br>inches | Shipping Dimensions<br>(width x legnth x height)<br>inches |
|-----------|--------------------------------------------------------------------|-------------------|--------------------|-----------------------------------------------------------|------------------------------------------------------------|
| 010RW36   | Winged Triple<br>Tier Riser 36 inch<br>frosted(WH) or<br>black(BK) | 12 lbs            | 25 lbs             | 34" x 26" x 17.5"                                         | 26" x 36" x 3"                                             |