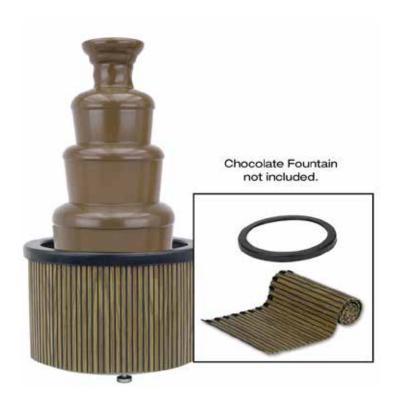

## 27" Chocolate Fountain Tambour Skirting

Formed ABS plastic collar ring slips over lip of chocolate fountain bowl edge. Tambour wood finish skirt attaches to collar with velcro to completely cover the base of your American Chocolate Fountain.

Fits Medium (35 in.) or Large (40 in.) American Chocolate Fountains.