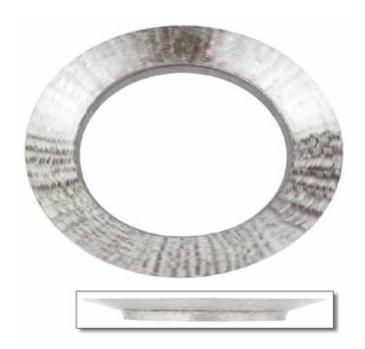

## 35/40" Chocolate Fountain Drip Guard

Drip guard attaches to the base of the medium (35 in.) and large (40 in.) American Chocolate Fountain (chocolate fountain not included).

Extends the drip area 3.75 in. Seamless construction spun from 304 food grade stainless steel.