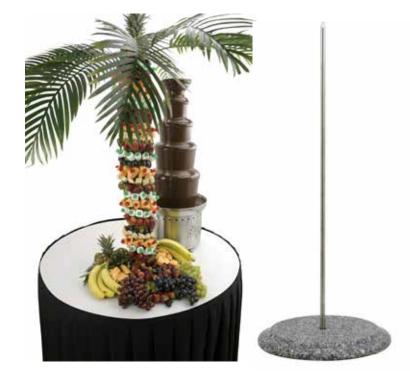

## Pineapple Stand 25" (small)

Sturdy food grade stainless steel spike will easily skewer 3-4 pineapples for creative fruit displays. 304 food grade stainless steel spike mounted on acrylic granite bas

## **Product Specs**

| Product # | Description                                                               | Product<br>Weight | Shipping<br>Weight | Product Dimensions<br>(width x legnth x height)<br>inches | Shipping Dimensions<br>(width x legnth x height)<br>inches |
|-----------|---------------------------------------------------------------------------|-------------------|--------------------|-----------------------------------------------------------|------------------------------------------------------------|
| 1BACFPT25 | Pineapple Tree<br>Stand, Small, SS<br>Skewer With San-<br>ilite Base, 25" | 4 lbs             | 25 lbs             | 13" x 12" x 25"                                           | 12" x 12" x 25"                                            |