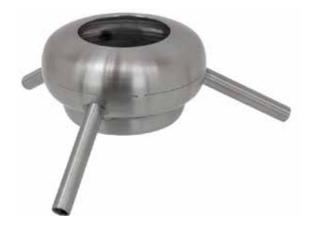

## **Chocolate Fountain Spout Topper**

Ball shape with three spouts slowly drizzle a stream of chocolate out over the tiers. Spouts can be used for self serve chocolate toppings. Made of 304 food grade stainless steel.

Available to fit medium and large fountains.