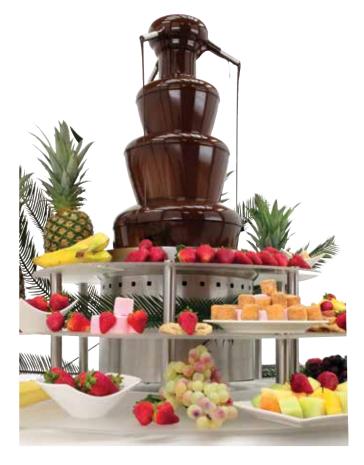

## **Chocolate Fountain Spout Topper**

Ball shape with three spouts slowly drizzle a stream of chocolate out over the tiers. Spouts can be used for self serve chocolate toppings. Made of 304 food grade stainless steel.