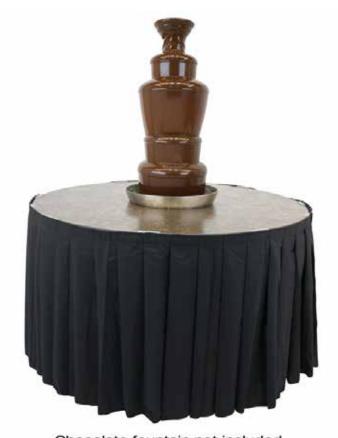

Product # 1BACFT48

Chocolate Fountain Table

| Date: | Project: | Item: | Quantity: |
|-------|----------|-------|-----------|
|-------|----------|-------|-----------|

Chocolate fountain not included.

## **Chocolate Fountain Table**

Round, skirted food display table for the American Chocolate Fountain.

Oak stained 3/4 in. sealed plywood top with copper leaf laminate. Heavy rubber T molding on table top edges. Full length hardwood runners, bolted through to table top with additional cross members for maximum stability and strength. Powder coated, wishbone style folding legs.

Chocolate fountain tables lower the fountain dipping area, hiding the base; transforming your fountain into a free-standing dessert buffet. Folds flat for storage.

Table skirt included