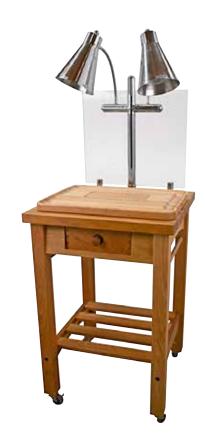

## **Maple Butcher Block Carving Station**

Twin polished 304 stainless steel Dual Flex gooseneck heat lamps. Wooden butcher block top with sneeze guard, utensil drawer and caster mounted base. Carving set and shatter resistant heat lamp bulbs included.

| Product # | Description                         | Watts/<br>Volts | Product<br>Weight | Shipping<br>Weight | Product<br>Dimentions<br>(inches) | Shipping Dimensions<br>(width x legnth x height)<br>(inches) |
|-----------|-------------------------------------|-----------------|-------------------|--------------------|-----------------------------------|--------------------------------------------------------------|
| 010HCC    | Maple Butcher Block Carving Station | 250 /120        | 54 lbs            | 155 lbs            | 24" x 64" x<br>24"                | 20" x 70" x 27"                                              |