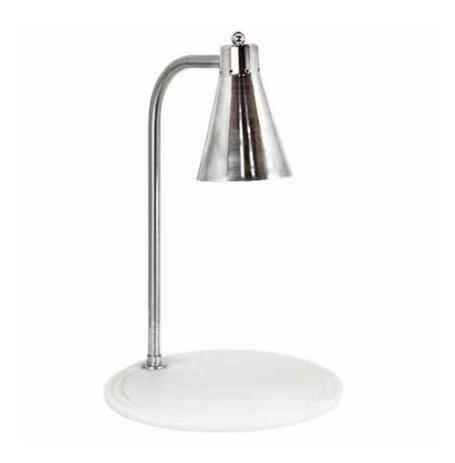

## **Econo Carve Carving Station**

Satin stainless steel post and lamp with 18 in. round sanilite base. Available in all international voltages. Includes approved shat-r-shield shatter resistant heat lamp bulb.