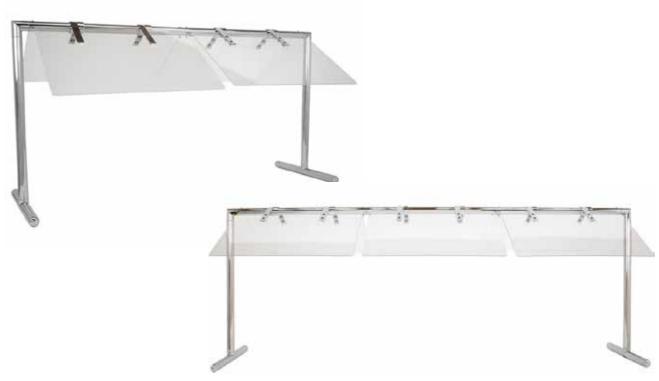

## Folding Guards- Portable Buffet Guard™

- Double sided, folds flat for easy storage
- Panels lock at 45° & can be removed for single side use
  - Clear acrylic sneeze guard panels
    - · Polished stainlesss steel frame

## **Product Specs**

| Product # | Description                                 | Product<br>Weight | Shipping<br>Weight | Product Dimensions (width x legnth x height) | Color               | Shipping Dimensions (width x legnth x height) (inches) |
|-----------|---------------------------------------------|-------------------|--------------------|----------------------------------------------|---------------------|--------------------------------------------------------|
| 1BSGF50SS | Portable Folding<br>Sneeze Guard,<br>50" SS | 40 lbs            | 75 lbs             | 32" x 60" x 12"                              | polish<br>stainless | 50" x 29" x 18"                                        |
| 1BSGF75SS | Portable Folding<br>Sneeze Guard,<br>75" SS | 54 lbs            | 85 llbs            | 32" x 82" x 12"                              | polish<br>stainless | 50" x 29" x 18"                                        |