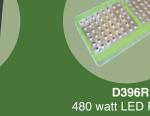

# CHOOSE YOUR LIGHT

Hanging Hydroponics™ offers you a series of great interchangeable LED lights for any of our grow systems. Below are a series of LED lights that vary based on wattage. All lights have a grow and bloom cycle switch. Wattage can vary depending on what you are growing. For any questions regarding growing lights please contact one of our Hanging Hydroponic™ Representatives at 720-496-4080.

## GROW LIGHT OPTIONS

D580 400 watt LED

480 watt LED Reflector

D5140 700 watt LED

D3144R 720 watt LED Reflector

D5180 900 watt LED

D3192R 960 watt LED Reflector