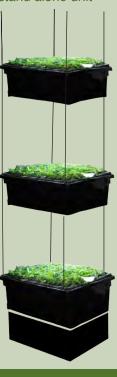

#### **Econo Grow**

Econo Grow is a sleek three tiered Ebb & Flow growing system, that has twelve (12) 2 inch net pots and 1 to 4 trays.