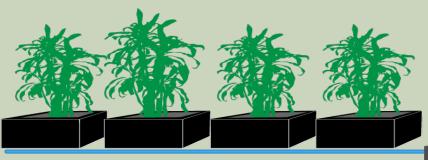

### Colorado King™

Designed for single high yielding plants. Where plant count is an issue. This is your system. Includes two (2) 700 watt LEDs.