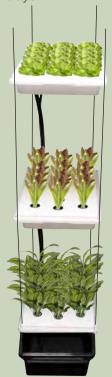

#### **Econo Grow**

Econo Grow is a sleek three tiered Ebb & Flow growing system, that has twelve (12) 2 inch net pots and 1 to 4 trays.