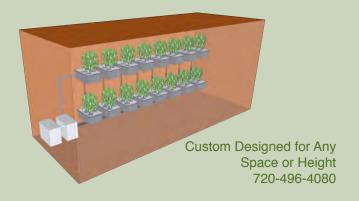

## COMMERCIAL & CONTAINER UNITS

Designed for short spaces. A one level system for Big Plants. Choose from one (1) to twenty trays. Easily uses lights you already own. External Nutrient Tank keeps roots cool. Available in HPA or LPA.