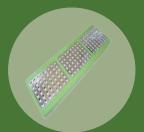

# CHOOSE YOUR LIGHT

Hanging Hydroponics™ offers you a series of great interchangeable LED lights for any of our grow systems. Below are a series of LED lights that vary based on wattage. All lights have a grow and bloom cycle switch. Wattage can vary depending on what you are growing. For any questions regarding growing lights please contact one of our Hanging Hydroponic™ Representatives at 720-496-4080.

## GROW LIGHT OPTIONS

D580 400 watt LED

480 watt LED Reflector

D5140 700 watt LED

D3144R 720 watt LED Reflector

D5180 900 watt LED

D3192R 960 watt LED Reflector