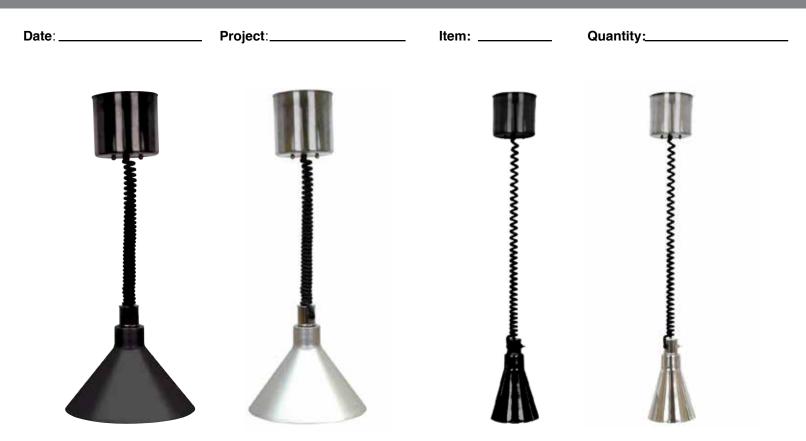

## **Retractable Heat Lamps**

Retractable hanging heat lamp with 304 stainless steel 10 in diameter wide heat lamp shade and a large retractable with switch, extends from 11" to 42". Collar mounted power switch. NSF approved Shat-R-Shield, shatter resistant heat lamp bulb included. Lamp shade in stainless steel (SS) or Black Powder Coated (BK)

| Product #   | Description                                                                       | Watts/<br>Volts | Product<br>Weight | Shipping<br>Weight | Product<br>Dimentions<br>(inches) | Shipping Dimensions<br>(width x legnth x height)<br>(inches) |
|-------------|-----------------------------------------------------------------------------------|-----------------|-------------------|--------------------|-----------------------------------|--------------------------------------------------------------|
| 010HHW-RTBK | Hanging Heat Lamp, Wide<br>Shade Retractable with Black<br>Powder Coat Finish     | 250/120         | 7 lbs             | 10 lbs             | 12" x12"x<br>16"                  | 10" x 10" x 14"                                              |
| 010HHW-RTSS | Hanging Heat Lamp, Wide<br>Shade Retractable with Stain-<br>less Steel Finish     | 250/120         | 7 lbs             | 10 lbs             | 12" x12"x<br>16"                  | 10" x 10" x 14"                                              |
| 010HHN-RTBL | Hanging Heat Lamp, Standard<br>Shade Retractable with Stain-<br>less Steel finish | 250/150         | 10 lbs            | 13 lbs             | 7" x 7" 11.5"                     | 9" x 9" x14"                                                 |
| 010HHN-RTSS | Hanging Heat Lamp, Standard<br>Shade Retractable with Black<br>Powder Coat Finish | 250/150         | 10 lbs            | 13 lbs             | 7" x 7" 11.5"                     | 9" x 9" x14"                                                 |