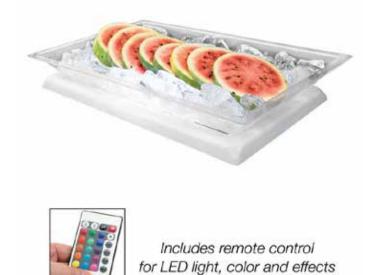

## 35" Lighted Ice Display

- Ultra thin illuminated base
- LED lighting with remote control effects or standard fluorescense lighting
  - · Acrylic ice melt tray with drain tube included
  - · Great for ice carvings, holds up to 400 lbs