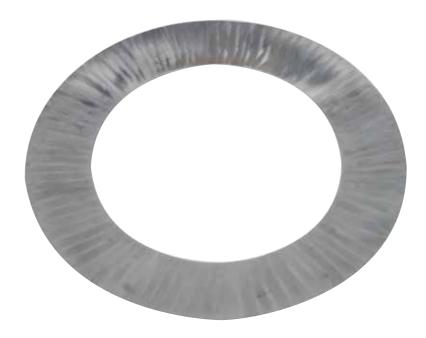

## 27" Chocolate Fountain Drip Guard

Drip guard attaches to the base of the small (27 in) American Chocolate Fountain (chocolate fountain not included). Extends the drip area 3 3/4 in. Seamless construction spun from 304 food grade stainless steel.

## **Product Specs**

| Product # | Description                                                | Product<br>Weight | Shipping<br>Weight | Product Dimensions<br>(width x legnth x height)<br>inches | Shipping Dimensions<br>(width x legnth x height)<br>inches |
|-----------|------------------------------------------------------------|-------------------|--------------------|-----------------------------------------------------------|------------------------------------------------------------|
| 1BACFDGSM | Chocolate Fountain<br>Drip Guard, Fits<br>27" Fountain, SS | 2 lbs             | 16 lbs             | 17" x 17" x 2"                                            | 14" x 14" x 26"                                            |