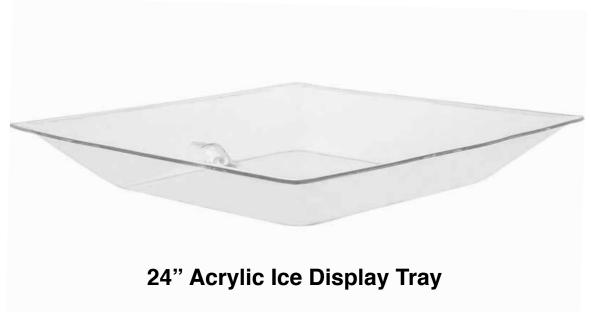

## Ice expansion trays are molded from clear acrylic plastic. Each tray is fitted with a nylon drain tube and crimp valve for easy ice melt disposal.

## **Product Specs**

| Product # | Description                                                          | Product<br>Weight | Shipping<br>Weight | Product Dimensions<br>(width x legnth x height)<br>inches | Shipping Dimensions<br>(width x legnth x height)<br>inches |
|-----------|----------------------------------------------------------------------|-------------------|--------------------|-----------------------------------------------------------|------------------------------------------------------------|
| 1BLPT24   | Ice Display Tray,<br>Acrylic Tray With<br>Drain, Small, 24"<br>X 24" | 7 lbs             | 10 lbs             | Call Us<br>1-800-990-0990                                 | 28" x 28" x 8                                              |