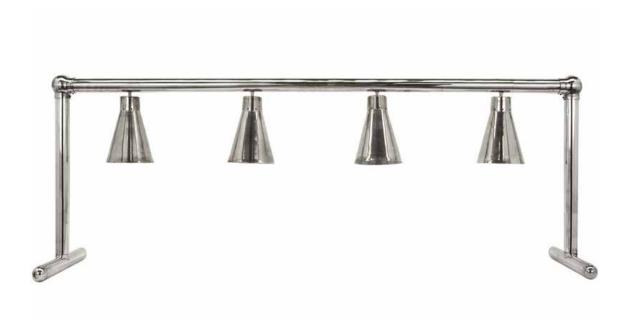

## **Heated Serving Lines**

- 304 polished stainless steel construction
- Portable with legs, flange mount for counter top installation
- NSF® approved shat-r-shield™ shatter resisitant heat lamp bulbs included
- Available in polished stainless or powder coat colors and all international voltages

| Product # | Description                                                    | Watts/<br>Volts | Product<br>Weight | Shipping<br>Weight | Product<br>Dimentions<br>(inches) | Shipping Dimensions<br>(width x legnth x height)<br>(inches) |
|-----------|----------------------------------------------------------------|-----------------|-------------------|--------------------|-----------------------------------|--------------------------------------------------------------|
| 1BAGHL72S | Serving Line, Stain-<br>less, Four Lamp Heat-<br>ed, 24" X 72" | 250 /120        | 113 lbs           | 300 lbs            | 12" x 72" x<br>24"                | 18" x 30" x 28"                                              |